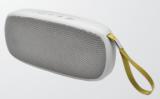

#### Bluetooth 5.0 🛞

| اتصال دهنده BT,TF Card,AUX,FM,USB              |
|------------------------------------------------|
| پشتیبانی فاصله 10M                             |
| باتری لیتیومی با ظرفیت500mAh                   |
| توان اسمی P.M.P.O - توان واقعی SW*1 RMS - توان |
| وضوح صدا 85db                                  |
| وزن 272gr ابعاد 107x96x61mm                    |
| قابلیت مکالمه Call Function                    |