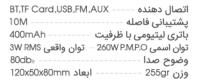

#### Bluetooth 5.0 (\*)

اتصال دهنده ----- BT,TF Card,AUX,FM,USB پشتیبانی فاصله -----۱۵M باتری لیتیومی با ظرفیت -----7200mAh توان اسمى 2500W P.M.P.O توان واقعى 15W\*2 RMS وضوح صدا----- 80db وزن 2190gr --- ابعاد 300X143.7X185.3mm