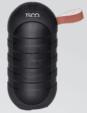

# **SPEAKER** PORTABLE اسپیکر قابل حمل

TSCO

TSCO

#### Bluetooth 5.0 (\*)

اتصال دهنده ----- BT,TF Card,AUX,FM,USB پشتیبانی فاصله -----۱۵M باتری لیتیومی با ظرفیت -----7200mAh توان اسمى 2500W P.M.P.O توان واقعى 15W\*2 RMS وضوح صدا----- 80db وزن 2190gr --- ابعاد 300X143.7X185.3mm