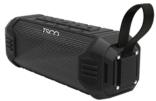

#### TS2398

Bluetooth 4.2 (\*)

| اتصال دهنده BT,TF Card,AUX,USB |
|--------------------------------|
| پشتیبانی فاصله 10M             |
| باتری لیتیومی با ظرفیت 4000mAh |
| توان اسمى 1500 P.M.P.O         |
| توان واقعی 8W*2 RMS            |

وضوح صدا -----85db وزن 1013gr ----- ابعاد 258x86x89mm Power Bank, TWT, FM, Call Function