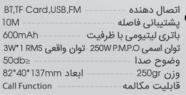

#### Bluetooth 5.0 🛞

| اتصال دهنده BT,TF Card,AUX,FM,USB              |
|------------------------------------------------|
| پشتیبانی فاصله 10M                             |
| باتری لیتیومی با ظرفیت500mAh                   |
| توان اسمی P.M.P.O - توان واقعی SW*1 RMS - توان |
| وضوح صدا 85db                                  |
| وزن 272gr ابعاد 107x96x61mm                    |
| قابلیت مکالمه Call Function                    |