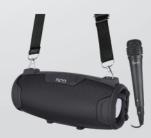

#### Bluetooth 5.0 🛞

اتصال دهنده

BT,U disk, TF card, FM, AUX in,Karaoke پشتیبانی فاصله ------باتری لیتیومی با ظرفیت ------BW RMS توان اسمی BWP.M.P.O - توان واقعی RMS SW RMS - ----- وان واقعی 20Hz-20KHz دامنه فرکانس ----- ابعاد 1575g وزن Thicsphone,Mobile Holder,LED ------روشنایی-----