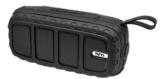

# Bluetooth 5.0 (\*)

| اتصال دهنده BT,TF Card,AUX,USB,FM                |
|--------------------------------------------------|
| یشتیبانی فاصله NMM                               |
| پ<br>باتری لیتیومی با ظرفیت 3600mAh              |
| توان اسمى P.M.P.O توان - واقعى 13W*3W*2 RMS توان |
| وضوح صدا وضوح صدا                                |
| وزن 1100gr ابعاد 237x108x117mm                   |
| قابليت تنظيم نورصفحه DISPLAY LED/ALARM           |
| MOBILE STAND ، ريموت کنترا ،                     |