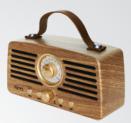

0mAh                           | باتری لیتیومی با ظرفیت |  |
| 390W P.M.P.O                     | توان اسمی              |  |
| 2W*3_RMS                         | توان واقعی             |  |
| 65db                             | وضوح صدا               |  |
| ابعاد 2x85X65mm                  | وزن 309gr وزن          |  |



# TS2379



# Bluetooth 4.2 (\*)

| اتصال دهنده BT,TF Card,AUX,USB,FM            |
|----------------------------------------------|
| CALL FUNCTION                                |
| پشتیبانی فاصله 10M                           |
| باتری لیتیومی با ظرفیت1500mAh                |
| توان اسمی 360W P.M.P.O – توان واقعی 5W*2 RMS |
| وضوح صدا85db                                 |
| وزن 651gr ابعاد 196x108x90mm                 |
|                                              |



#### TS2325

# Bluetooth 5.0 (\*)

|                  | -        |               |
|------------------|----------|---------------|
| BT/AUX IN/FM/USB | /TF      | اتصال دهنده   |
| 10M              | a        | پشتیبانی فاصل |
| 1500mAh          | با ظرفیت | باترى ليتيومى |
| 350W P.M.P.O     |          | توان اسمی     |
| 5W RMS           |          | توان واقعی    |
| 80db≥            |          | وضوح صدا –    |
| د 156X80X284mm د | ابعا     | وزن 455gr     |



# TS2327

# Bluetooth 5.0 (\*)







| Bluetooth | 5.0 🛞 |
|-----------|-------|
|-----------|-------|

| اتصال دهنده BT,TF Card,USB,AUX,FM |
|-----------------------------------|
| پشتیبانی فاصله ۱۵М                |
| باتری لیتیومی با ظرفیت1500mAh     |
| توان اسمی P.M.P.O                 |
| توان واقعی SW*1 <u>RMS</u>