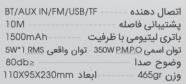

# Bluetooth 5.0 🛞

| BT,TF Card,AUX,USB, | اتصال دهنده FM                 |
|---------------------|--------------------------------|
| HANDS FREE, CALL FU | UNCTION                        |
| 10M                 | پشتیبانی فاصله                 |
| 1200mAh             | باتری لیتیومی با ظرفیت         |
| توان واقعی 3W*2 RMS | توان اسمی P.M.P.O 500W P.M.P.O |
| 85db≥               |                                |
| ابعاد 198x86x82mm   | وزن 468gr                      |
|                     | دارای چراغ قوہ                 |