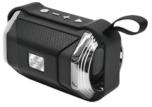

# TS2373

TE Carel ALIX LICD EM

#### TS2397

# Bluetooth 5.0 (\*)

| اتصال دهنده BT,TF Card,AUX,USB,FM                |
|--------------------------------------------------|
| یشتیبانی فاصله NMM                               |
| پ<br>باتری لیتیومی با ظرفیت 3600mAh              |
| توان اسمى P.M.P.O توان - واقعى 13W*3W*2 RMS توان |
| وضوح صدا وضوح صدا                                |
| وزن 1100gr ابعاد 237x108x117mm                   |
| قابليت تنظيم نورصفحه DISPLAY LED/ALARM           |
| MOBILE STAND ، ريموت کنترا ،                     |