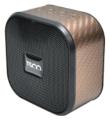

#### TS2398

Bluetooth 4.2 (\*)

| اتصال دهنده BT,TF Card,AUX,USB |
|--------------------------------|
| پشتیبانی فاصله 10M             |
| باتری لیتیومی با ظرفیت 4000mAh |
| توان اسمى 1500 P.M.P.O         |
| توان واقعی 8W*2 RMS            |

وضوح صدا -----85db وزن 1013gr ----- ابعاد 258x86x89mm Power Bank, TWT, FM, Call Function