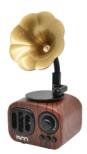

|
|------------------|----------|---------------|
| BT/AUX IN/FM/USB | /TF      | اتصال دهنده   |
| 10M              | a        | پشتیبانی فاصل |
| 1500mAh          | با ظرفیت | باترى ليتيومى |
| 350W P.M.P.O     |          | توان اسمی     |
| 5W RMS           |          | توان واقعی    |
| 80db≥            |          | وضوح صدا –    |
| د 156X80X284mm د | ابعا     | وزن 455gr     |



# TS2327

# Bluetooth 5.0 (\*)







| Bluetooth | 5.0 🛞 |
|-----------|-------|
|-----------|-------|

| اتصال دهنده BT,TF Card,USB,AUX,FM |
|-----------------------------------|
| پشتیبانی فاصله ۱۵М                |
| باتری لیتیومی با ظرفیت1500mAh     |
| توان اسمی P.M.P.O                 |
| توان واقعی SW*1 <u>RMS</u>        |
| وضوح صدا ≤80db                    |
| وزن : 350gr ابعاد : 95x100x150mm  |



# TS2315



# Bluetooth 5.0 🛞

| BT,Micro SD Card,US | اتصال دهنده B,AUX      |
|---------------------|------------------------|
| 10M                 | پشتیبانی فاصله         |
| 2200mAh 3.7V        | باتری لیتیومی با ظرفیت |
| 620W P.M.P.O        | توان اسمی              |
| 5W x2 RMS           | توان واقعی             |
| 75dB                | وضوح صدا               |
| ابعاد 385x53x69mm   | وزن 580gr              |
|                     |                        |



#### TS2313

# Bluetooth 4.2 🛞



| BT,TF Card,USB,AUX  | اتصال دهندهFM,         |
|---------------------|------------------------|
| 10M                 | پشتیبانی فاصله         |
| 1200mAh             | باتری لیتیومی با ظرفیت |
| توان واقعی 3W*2 RMS | توان اسمی P.M.P.O توان |
| 82db≥               | وضوح صدا