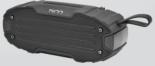

# **SPEAKER** PORTABLE اسپیکر قابل حمل

TSCO

TSCO

#### Bluetooth 5.0 (\*)

اتصال دهنده ----- BT,TF Card,AUX,FM,USB پشتیبانی فاصله -----۱۵M باتری لیتیومی با ظرفیت -----7200mAh توان اسمى 2500W P.M.P.O توان واقعى 15W\*2 RMS وضوح صدا----- 80db وزن 2190gr --- ابعاد 300X143.7X185.3mm