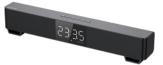

---------|-------|

| اتصال دهنده BT,TF Card,USB,AUX,FM |
|-----------------------------------|
| پشتیبانی فاصله ۱۵М                |
| باتری لیتیومی با ظرفیت1500mAh     |
| توان اسمی P.M.P.O                 |
| توان واقعی SW*1 <u>RMS</u>        |
| وضوح صدا ≤80db                    |
| وزن : 350gr ابعاد : 95x100x150mm  |



# TS2315



# Bluetooth 5.0 🛞

| BT,Micro SD Card,US | اتصال دهنده B,AUX      |
|---------------------|------------------------|
| 10M                 | پشتیبانی فاصله         |
| 2200mAh 3.7V        | باتری لیتیومی با ظرفیت |
| 620W P.M.P.O        | توان اسمی              |
| 5W x2 RMS           | توان واقعی             |
| 75dB                | وضوح صدا               |
| ابعاد 385x53x69mm   | وزن 580gr              |
|                     |                        |



#### TS2313

# Bluetooth 4.2 🛞



| BT,TF Card,USB,AUX  | اتصال دهندهFM,         |
|---------------------|------------------------|
| 10M                 | پشتیبانی فاصله         |
| 1200mAh             | باتری لیتیومی با ظرفیت |
| توان واقعی 3W*2 RMS | توان اسمی P.M.P.O توان |
| 82db≥               | وضوح صدا               |
| ابعاد 203x55x85mm   | وزن 473gr              |



#### TS2349









Bluetooth 4.2 🛞

| اتصال دهنده BT,TF Card,USB,FM,AUX          |
|--------------------------------------------|
| پشتیبانی فاصله IOM                         |
| باتری لیتیومی با ظرفیت 1200mAh             |
| توان اسمی 210W P.M.P.O – توان واقعی 3W RMS |
| وضوح صدا 82db                              |
| وزن 295grابعاد 109x84x84mm                 |
| قابلیت مکالمه قابلیت مکالمه                |



#