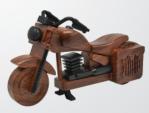

N                                |
| پشتیبانی فاصله 10M                           |
| باتری لیتیومی با ظرفیت1500mAh                |
| توان اسمی 360W P.M.P.O – توان واقعی 5W*2 RMS |
| وضوح صدا85db                                 |
| وزن 651gr ابعاد 196x108x90mm                 |
|                                              |



#### TS2325

# Bluetooth 5.0 (\*)

|                  | -        |               |
|------------------|----------|---------------|
| BT/AUX IN/FM/USB | /TF      | اتصال دهنده   |
| 10M              | a        | پشتیبانی فاصل |
| 1500mAh          | با ظرفیت | باترى ليتيومى |
| 350W P.M.P.O     |          | توان اسمی     |
| 5W RMS           |          | توان واقعی    |
| 80db≥            |          | وضوح صدا –    |
| د 156X80X284mm د | ابعا     | وزن 455gr     |



# TS2327

# Bluetooth 5.0 (\*)







| Bluetooth | 5.0 🛞 |
|-----------|-------|
|-----------|-------|

| اتصال دهنده BT,TF Card,USB,AUX,FM |
|-----------------------------------|
| پشتیبانی فاصله ۱۵М                |
| باتری لیتیومی با ظرفیت1500mAh     |
| توان اسمی P.M.P.O                 |
| توان واقعی SW*1 <u>RMS</u>        |
| وضوح صدا ≤80db                    |
| وزن : 350gr ابعاد : 95x100x150mm  |



# TS2315



# Bluetooth 5.0 🛞

| BT,Micro SD Card,US | اتصال دهنده B,AUX      |
|---------------------|------------------------|
| 10M                 | پشتیبانی فاصله         |
| 2200mAh 3.7V        | باتری لیتیومی با ظرفیت |
| 620W P.M.P.O        | توان اسمی              |
| 5W x2 RMS           | توان واقعی             |
| 75dB                | وضوح صدا               |
| ابعاد 385x