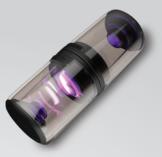

پشتیبانی فاصله              |
| 400mAh            | باتری لیتیومی با ظرفیت      |
| توان واقعی SW RMS | توان اسمى P.M.P.O توان اسمى |
| ابعاد 74x39x74mm  | وزن 173gr                   |



#### **TS2323 TWS**





| BT/AUX IN/TWS                    | اتصال دهنده            |  |
|----------------------------------|------------------------|--|
| Call Function/TWS/Maynetic Light |                        |  |
| 10M                              | پشتیبانی فاصله         |  |
| 500mAh                           | باتری لیتیومی با ظرفیت |  |
| 390W P.M.P.O                     | توان اسمی              |  |
| 2W*3_RMS                         | توان واقعی             |  |
| 65db                             | وضوح صدا               |  |
| ابعاد 2x85X65mm                  | وزن 309gr وزن          |  |



# TS2379



# Bluetooth 4.2 (\*)

| اتصال دهنده BT,TF Card,AUX,USB,FM            |
|----------------------------------------------|
| CALL FUNCTION                                |
| پشتیبانی فاصله 10M                           |
| باتری لیتیومی با ظرفیت1500mAh                |
| توان اسمی 360W P.M.P.O – توان واقعی 5W*2 RMS |
| وضوح صدا85db                                 |
| وزن 651gr ابعاد 196x108x90mm                 |
|                                              |



#### TS2325

# Bluetooth 5.0 (\*)

|                  | -        |               |
|------------------|----------|---------------|
| BT/AUX IN/FM/USB | /TF      | اتصال دهنده   |
| 10M              | a        | پشتیبانی فاصل |
| 1500mAh          | با ظرفیت | باترى ليتيومى |
| 350W P.M.P.O     |          | توان اسمی