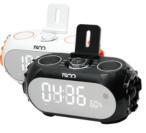

# Bluetooth 5.0 (\*)

| اتصال دهنده BT,TF Card,AUX,USB,FM                |
|--------------------------------------------------|
| یشتیبانی فاصله NMM                               |
| پ<br>باتری لیتیومی با ظرفیت 3600mAh              |
| توان اسمى P.M.P.O توان - واقعى 13W*3W*2 RMS توان |
| وضوح صدا وضوح صدا                                |
| وزن 1100gr ابعاد 237x108x117mm                   |
| قابليت تنظيم نورصفحه DISPLAY LED/ALARM           |
| MOBILE STAND ، ريموت کنترا ،                     |