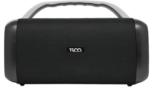

#### Bluetooth 5.0 (\*)

اتصال دهنده ----- BT,TF Card,AUX,FM,USB پشتیبانی فاصله -----۱۵M باتری لیتیومی با ظرفیت -----7200mAh توان اسمى 2500W P.M.P.O توان واقعى 15W\*2 RMS وضوح صدا----- 80db وزن 2190gr --- ابعاد 300X143.7X185.3mm