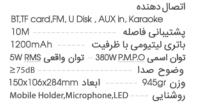

#### Bluetooth 5.0 🛞

اتصال دهنده

BT,U disk, TF card, FM, AUX in,Karaoke پشتیبانی فاصله ------باتری لیتیومی با ظرفیت ------BW RMS توان اسمی BWP.M.P.O - توان واقعی RMS SW RMS - ----- وان واقعی 20Hz-20KHz دامنه فرکانس ----- ابعاد 1575g وزن Thicsphone,Mobile Holder,LED ------روشنایی-----