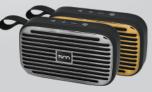

# Bluetooth 5.0 🛞

| اتصال دهندهBT,TF Card,USB,FM,AUX              |
|-----------------------------------------------|
| پشتیبانی فاصله 10M                            |
| باتری لیتیومی با ظرفیت 600mAhT                |
| توان اسمی P.M.P.O - توان واقعی W*1 RMS - توان |
| وضوح صدا85db                                  |
| وزن 229gr ابعاد 90x90x91mm                    |
| قابلیت مکالمه Call Function                   |
|                                               |