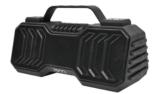

#### TS2398

Bluetooth 4.2 (\*)

| اتصال دهنده BT,TF Card,AUX,USB |
|--------------------------------|
| پشتیبانی فاصله 10M             |
| باتری لیتیومی با ظرفیت 4000mAh |
| توان اسمى 1500 P.M.P.O         |
| توان واقعی 8W*2 RMS            |

وضوح صدا -----85db وزن 1013gr ----- ابعاد 258x86x89mm Power Bank, TWT, FM, Call Function