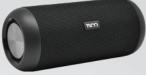

-----------------|
| یشتیبانی فاصله NMM                               |
| پ<br>باتری لیتیومی با ظرفیت 3600mAh              |
| توان اسمى P.M.P.O توان - واقعى 13W*3W*2 RMS توان |
| وضوح صدا وضوح صدا                                |
| وزن 1100gr ابعاد 237x108x117mm                   |
| قابليت تنظيم نورصفحه DISPLAY LED/ALARM           |
| MOBILE STAND ، ريموت کنترا ،                     |



#### Bluetooth 5.0 🛞

| BT,TF Card,AUX    | اتصال دهنده             |
|-------------------|-------------------------|
| 10M               | یشتیبانی فاصله          |
| 3000mAh           | باتری لیتیومی با ظرفیت  |
|                   | توان اسمى 1400W P.M.P.O |
|                   | وضوح صدا                |
| ابعاد 210x90x90mm | وزن 123gr               |
| Super Bass, IPX6  |                         |



#### TS2391

# Bluetooth 5.0 🛞



| BT,TF Card,AUX,USB, | اتصال دهنده FM                 |
|---------------------|--------------------------------|
| HANDS FREE, CALL FU | UNCTION                        |
| 10M                 | پشتیبانی فاصله                 |
| 1200mAh             | باتری لیتیومی با ظرفیت         |
| توان واقعی 3W*2 RMS | توان اسمی P.M.P.O 500W P.M.P.O |
| 85db≥               |                                |
| ابعاد 198x86x82mm   | وزن 468gr                      |
|                     | دارای چراغ قوہ                 |



#### TS2350 N

# Bluetooth 5.0 🛞

| اتصال دهنده BT,TF Card,USB,AUX,FM           |
|---------------------------------------------|
| WIRELESS CHARGER, CALL FUNCTION             |
| پشتیبانی فاصله 10M                          |
| باتری لیتیومی با ظرف