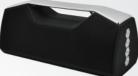

|
| 3000mAh           | باتری لیتیومی با ظرفیت  |
|                   | توان اسمى 1400W P.M.P.O |
|                   | وضوح صدا                |
| ابعاد 210x90x90mm | وزن 123gr               |
| Super Bass, IPX6  |                         |



#### TS2391

# Bluetooth 5.0 🛞



| BT,TF Card,AUX,USB, | اتصال دهنده FM                 |
|---------------------|--------------------------------|
| HANDS FREE, CALL FU | UNCTION                        |
| 10M                 | پشتیبانی فاصله                 |
| 1200mAh             | باتری لیتیومی با ظرفیت         |
| توان واقعی 3W*2 RMS | توان اسمی P.M.P.O 500W P.M.P.O |
| 85db≥               |                                |
| ابعاد 198x86x82mm   | وزن 468gr                      |
|                     | دارای چراغ قوہ                 |



#### TS2350 N

# Bluetooth 5.0 🛞

| اتصال دهنده BT,TF Card,USB,AUX,FM           |
|---------------------------------------------|
| WIRELESS CHARGER, CALL FUNCTION             |
| پشتیبانی فاصله 10M                          |
| باتری لیتیومی با ظرفیت 110mAh               |
| توان اسمی P.M.P.O - توان واقعی RMS - توان   |
| وضوح صدا82db                                |
| وزن 488gr ابعاد 200x117x83mm                |
| بـاتری لیتیوم پلیمر فقـط برای سـاعت شارژر و |
| اسپیکر با آداپتور کار می کنند               |
| قابلیت شارژ وایرلس گوشی موبایل              |
|                                             |









# Bluetooth 5.0 🛞

| Bluetooth / Aux-in | n /Micro | اتصال دهنده SD         |
|--------------------|----------|------------------------|
| FM Radio/USB/Mic   | rophor   | ne