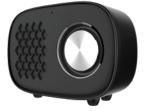

#### TS2391

# Bluetooth 5.0 🛞

| BT,TF Card,AUX,USB, | اتصال دهنده FM                 |
|---------------------|--------------------------------|
| HANDS FREE, CALL FU | UNCTION                        |
| 10M                 | پشتیبانی فاصله                 |
| 1200mAh             | باتری لیتیومی با ظرفیت         |
| توان واقعی 3W*2 RMS | توان اسمی P.M.P.O 500W P.M.P.O |
| 85db≥               |                                |
| ابعاد 198x86x82mm   | وزن 468gr                      |
|                     | دارای چراغ قوہ                 |