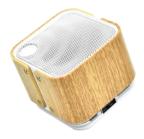

# **SPEAKER** PORTABLE اسپیکر قابل حمل

TSCO

TSCO

#### Bluetooth 5.0 (\*)

اتصال دهنده ----- BT,TF Card,AUX,FM,USB پشتیبانی فاصله -----۱۵M باتری لیتیومی با ظرفیت -----7200mAh توان اسمى 2500W P.M.P.O توان واقعى 15W\*2 RMS وضوح صدا----- 80db وزن 2190gr --- ابعاد 300X143.7X185.3mm