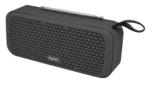

#### TS2391

# Bluetooth 5.0 🛞

| BT,TF Card,AUX,USB, | اتصال دهنده FM                 |
|---------------------|--------------------------------|
| HANDS FREE, CALL FU | UNCTION                        |
| 10M                 | پشتیبانی فاصله                 |
| 1200mAh             | باتری لیتیومی با ظرفیت         |
| توان واقعی 3W*2 RMS | توان اسمی P.M.P.O 500W P.M.P.O |
| 85db≥               |                                |
| ابعاد 198x86x82mm   | وزن 468gr                      |
|                     | دارای چراغ قوہ                 |